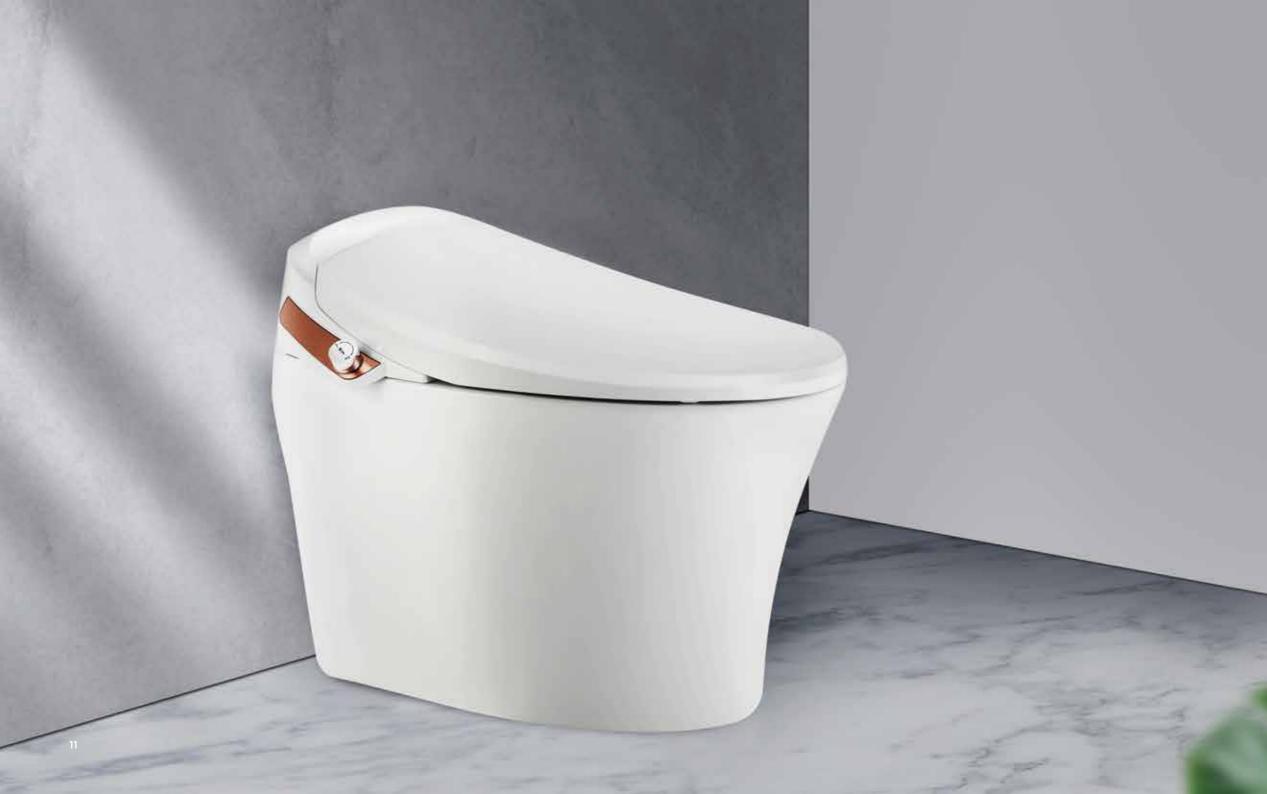

0-0-0-0-0--0-0-0-0-0 0-0-0-0-0-





After Multi layer purification, bacteria and viruses are decomposed to be H,O, CO,





LED

 $\mathbf{T}$ 





Brand-new experience of clean and healthy

### FOUR CORE FUNCTION:



Splashed water is firmly shielded by fine foam layer; No worry about the water would splash to you hip.





Special foam agent with natural spices; Excrement is shielded by fine foam layer, without bad smell in toilet.





With new formula foam agent; Strong lubrication ability prevents dirts stuck to toilet wall; Efficient cleaning and water-saving.





Adding disinfectant to the special foam agent; Prevent bacteria and viruses from spreading to air.







#### SUPER SMOOTH SHIELD





Size:700x430x545mm Flush:≤5L Water Pressure:0.12MPa-0.75MPa、Flow≥20L/min

# Model:





#### SUPER SMOOTH SHIELD







**Size**:697x457x538mm **Flush**:≤5L **Water Pressure**:0.12MPa-0.75MPa、Flow≥20L/min

# Model: **T1022**







**Size**:710x450x505mm **Flush**:≤5L **Water Pressure**:0.12MPa-0.75MPa

## Model: **T1081**







Size:510x465x148mm Water Pressure:0.07MPa-0.75MPa















20







Model: T330 Model: T537



Size:510x465x148mm Water Pressure:0.07MPa-0.75MPa



21



Size:510x465x148mm Water Pressure:0.07MPa-0.75MPa















| <b>INTEGRAL</b><br>SMART TOILET |                            |       |       |       |
|---------------------------------|----------------------------|-------|-------|-------|
| Category                        | Mode<br>Function           | T1001 | T1022 | T1081 |
| Clean                           | Super Smooth Shield