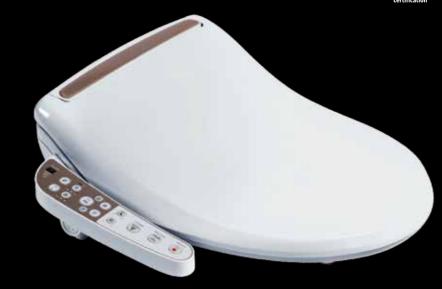

#### SUPER SMOOTH SHIELD

Size:700x430x545mm Flush:≤5L Water Pressure:0.12MPa-0.75MPa、Flow≥20L/min

# Model:

#### SUPER SMOOTH SHIELD

**Size**:697x457x538mm **Flush**:≤5L **Water Pressure**:0.12MPa-0.75MPa、Flow≥20L/min

# Model: **T1022**

**Size**:710x450x505mm **Flush**:≤5L **Water Pressure**:0.12MPa-0.75MPa

## Model: **T1081**

Size:510x465x148mm Water Pressure:0.07MPa-0.75MPa

20

Model: T330 Model: T537

Size:510x465x148mm Water Pressure:0.07MPa-0.75MPa

21

Size:510x465x148mm Water Pressure:0.07MPa-0.75MPa

| <b>INTEGRAL</b><br>SMART TOILET |                            |       |       |       |
|---------------------------------|----------------------------|-------|-------|-------|
| Category                        | Mode<br>Function           | T1001 | T1022 | T1081 |
| Clean                           | Super Smooth Shield        |       | •     |       |
|                                 | Net light shield           |       |       |       |
|                                 | Foam shield                |       |       | •     |
|                                 | Hip cleansing              | •     | •     | •     |
|                                 | Women-Only                 | •     | •     | •     |
| Comfort                         | Seat Heating               | •     | •     | •     |
|                                 | Smart Drying               | •     | •     | •     |
|                                 | Deodorizing                | •     | •     | •     |
|                                 | Soft Light                 | •     | •     | •     |
|                                 | Photosensitive Night Light |       | •     | •     |
|                                 | Atmosphere lamp            |       | •     | •     |
|                                 | Selected location          | •     | •     | •     |
|                                 | Oscillation Cleansing      | •     | •     | •     |
|                                 | Child Cleasing             | •     | •     | •     |
| Health                          | Massaging                  | •     | •     | •     |
|                                 | Period cleansing           | •     | •     | •     |
|                                 | Cold-Hot Water SPA         | •     | •     | •     |
| Intelligence                    | Toilet Prewetting          |       | •     |       |
|                                 | Cover flush                |       | •     |       |
|                                 | Automatic rollover flap    |       |       |       |
|                                 | Flip the flap              |       |       |       |
|                                 | Body sensor                |       |       |       |
|                                 | Power failure flush        | •     | •     | •     |
|                                 | Gesture flush              |       |       |       |
|                                 | APP                        |       |       |       |
|                                 | Remote Control             | •     | •     | •     |
|                                 | One-Touch Knob             | •     | •     | •     |