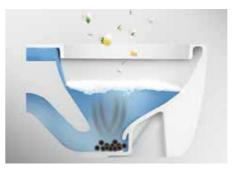

# THREE CORE FUNCTION SUPER SMOOTH SHIELD — \_\_\_\_ PUMPING Preventing bacteria and viruses to stuck to toilet wall SUPER Pumping out bacteria and viruses Double layer photocatalyst filter screen **RESOLVE ODOR** PURE AIR BACTERIOSTASIS First layer – tio 2 (filter) when flush toilet; Second layer – wo3 (decomposing) ABILITY Active carbon adsorbs bacteria and odor. Active carbon LED ▼ $\mathbf{T}$ 0.0.0.0.0.0 -0-0-0-0-0--0-0-0-0-0 0-0-0-0-0-

After Multi layer purification, bacteria and viruses are decomposed to be H,O, CO,

LED

 $\mathbf{T}$ 

Brand-new experience of clean and healthy