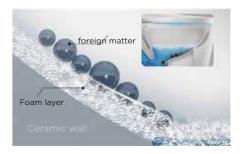

### FOUR CORE FUNCTION:

Splashed water is firmly shielded by fine foam layer; No worry about the water would splash to you hip.

Special foam agent with natural spices; Excrement is shielded by fine foam layer, without bad smell in toilet.

With new formula foam agent; Strong lubrication ability prevents dirts stuck to toilet wall; Efficient cleaning and water-saving.

Adding disinfectant to the special foam agent; Prevent bacteria and viruses from spreading to air.