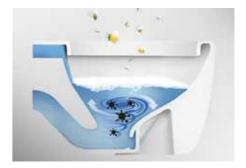

# THREE CORE FUNCTION SUPER SMOOTH SHIELD — \_\_\_\_ PUMPING Preventing bacteria and viruses to stuck to toilet wall SUPER Pumping out bacteria and viruses Double layer photocatalyst filter screen **RESOLVE ODOR** PURE AIR BACTERIOSTASIS First layer – tio 2 (filter) when flush toilet; Second layer – wo3 (decomposing) ABILITY Active carbon adsorbs bacteria and odor. Active carbon LED ▼ $\mathbf{T}$ 0.0.0.0.0.0 -0-0-0-0-0--0-0-0-0-0 0-0-0-0-0-

After Multi layer purification, bacteria and viruses are decomposed to be H,O, CO,

LED

 $\mathbf{T}$ 

Brand-new experience of clean and healthy