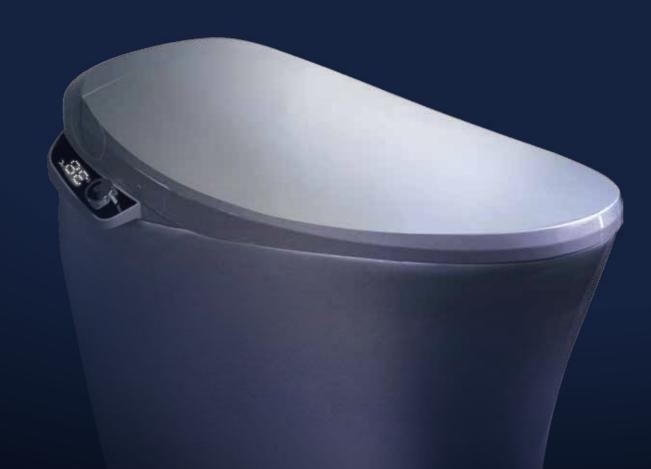

# INTELLIGENCE LEADS THE FUTURE WARM AS YOU CAN SEE

# THREE CORE FUNCTION SUPER SMOOTH SHIELD — \_\_\_\_ PUMPING Preventing bacteria and viruses to stuck to toilet wall SUPER Pumping out bacteria and viruses Double layer photocatalyst filter screen **RESOLVE ODOR** PURE AIR BACTERIOSTASIS First layer – tio 2 (filter) when flush toilet; Second layer – wo3 (decomposing) ABILITY Active carbon adsorbs bacteria and odor. Active carbon LED ▼ $\mathbf{T}$ 0.0.0.0.0.0 -0-0-0-0-0--0-0-0-0-0 0-0-0-0-0-

After Multi layer purification, bacteria and viruses are decomposed to be H,O, CO,

LED

 $\mathbf{T}$ 

Brand-new experience of clean and healthy