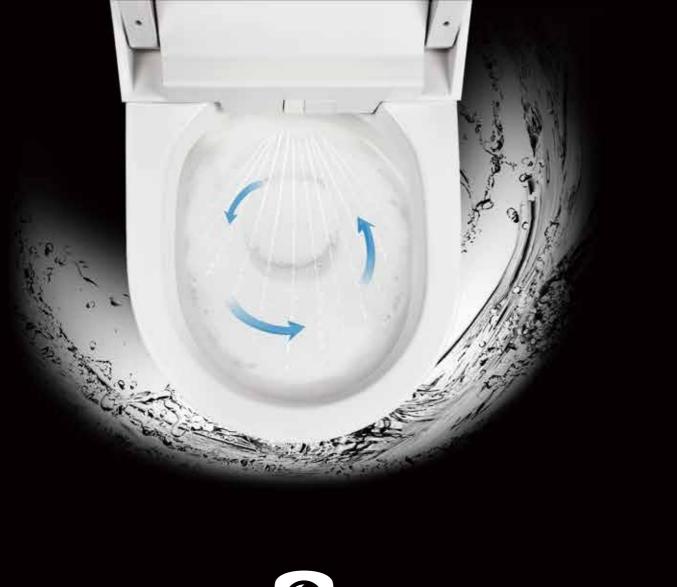

### FOUR CORE FUNCTION:

Splashed water is firmly shielded by fine foam layer; No worry about the water would splash to you hip.

Special foam agent with natural spices; Excrement is shielded by fine foam layer, without bad smell in toilet.

With new formula foam agent; Strong lubrication ability prevents dirts stuck to toilet wall; Efficient cleaning and water-saving.

Adding disinfectant to the special foam agent; Prevent bacteria and viruses from spreading to air.