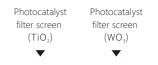

# THREE CORE FUNCTION SUPER SMOOTH SHIELD — \_\_\_\_ PUMPING Preventing bacteria and viruses to stuck to toilet wall SUPER Pumping out bacteria and viruses Double layer photocatalyst filter screen **RESOLVE ODOR** PURE AIR BACTERIOSTASIS First layer – tio 2 (filter) when flush toilet; Second layer – wo3 (decomposing) ABILITY Active carbon adsorbs bacteria and odor. Active carbon LED ▼ $\mathbf{T}$ 0.0.0.0.0.0 -0-0-0-0-0--0-0-0-0-0 0-0-0-0-0-