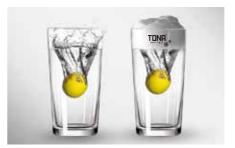

# INTELLIGENCE LEADS THE FUTURE WARM AS YOU CAN SEE





# THREE CORE FUNCTION SUPER SMOOTH SHIELD — \_\_\_\_ PUMPING Preventing bacteria and viruses to stuck to toilet wall SUPER Pumping out bacteria and viruses Double layer photocatalyst filter screen **RESOLVE ODOR** PURE AIR BACTERIOSTASIS First layer – tio 2 (filter) when flush toilet; Second layer – wo3 (decomposing) ABILITY Active carbon adsorbs bacteria and odor. Active carbon LED ▼ $\mathbf{T}$ 0.0.0.0.0.0 -0-0-0-0-0--0-0-0-0-0 0-0-0-0-0-





After Multi layer purification, bacteria and viruses are decomposed to be H,O, CO,





LED

 $\mathbf{T}$ 





Brand-new experience of clean and healthy

### FOUR CORE FUNCTION:



Splashed water is firmly shielded by fine foam layer; No worry about the water would splash to you hip.





Special foam agent with natural spices; Excrement is shielded by fine foam layer, without bad smell in toilet.





With new formula foam agent; Strong lubrication ability prevents dirts stuck to toilet wall; Efficient cleaning and water-saving.





Adding disinfectant to the special foam agent; Prevent bacteria and viruses from spreading to air.







#### SUPER SMOOTH SHIELD





Size:700x430x545mm Flush:≤5L Water Pressure:0.12MPa-0.75MPa、Flow≥20L/min

# Model:





#### SUPER SMOOTH SHIELD







**Size**:697x457x538mm **Flush**:≤5L **Water Pressure**:0.12MPa-0.75MPa、Flow≥20L/min

# Model: **T1022**







**Size**:710x450x505mm **Flush**:≤5L **Water Pressure**:0.12MPa-0.75MPa

## Model: **T1081**







Size:510x465x148mm Water Pressure:0.07MPa-0.75MPa















20







Mo