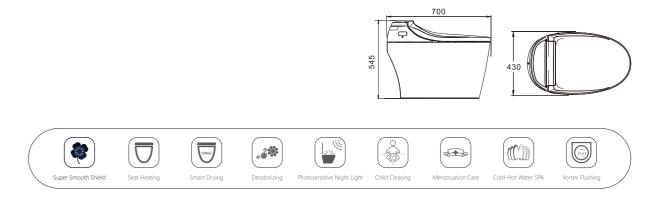

#### SUPER SMOOTH SHIELD

Size:700x430x545mm Flush:≤5L Water Pressure:0.12MPa-0.75MPa、Flow≥20L/min