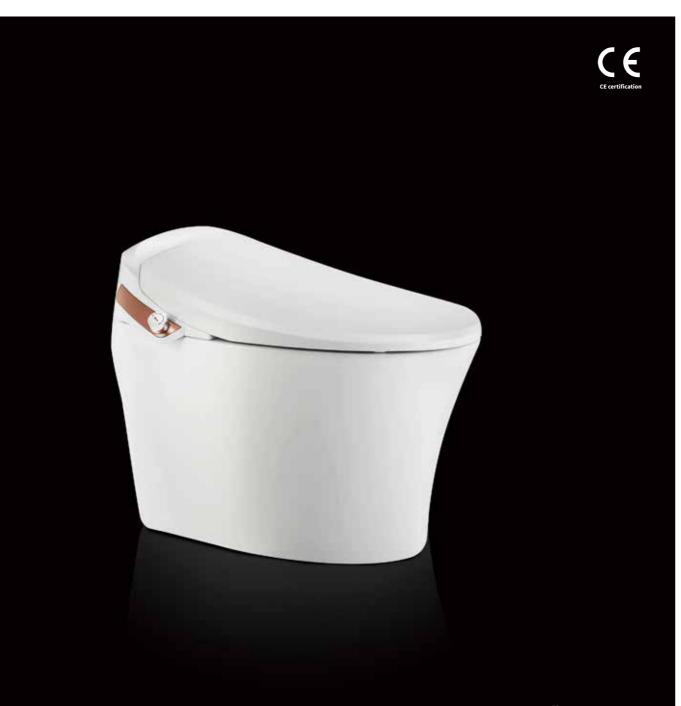

#### SUPER SMOOTH SHIELD

**Size**:697x457x538mm **Flush**:≤5L **Water Pressure**:0.12MPa-0.75MPa、Flow≥20L/min