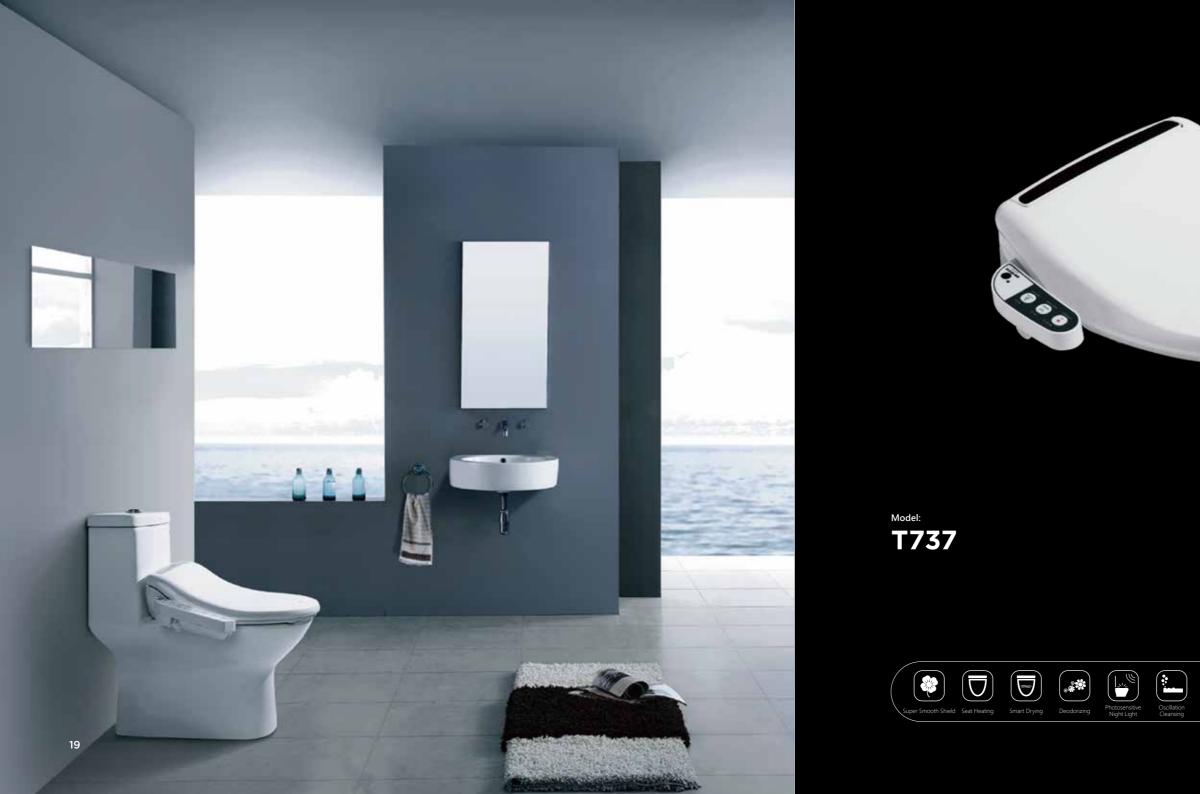

ly shielded by fine foam layer; No worry about the water would splash to you hip.





Special foam agent with natural spices; Excrement is shielded by fine foam layer, without bad smell in toilet.





With new formula foam agent; Strong lubrication ability prevents dirts stuck to toilet wall; Efficient cleaning and water-saving.





Adding disinfectant to the special foam agent; Prevent bacteria and viruses from spreading to air.







#### SUPER SMOOTH SHIELD





Size:700x430x545mm Flush:≤5L Water Pressure:0.12MPa-0.75MPa、Flow≥20L/min

# Model:





#### SUPER SMOOTH SHIELD







**Size**:697x457x538mm **Flush**:≤5L **Water Pressure**:0.12MPa-0.75MPa、Flow≥20L/min

# Model: **T1022**







**Size**:710x450x505mm **Flush**:≤5L **Water Pressure**:0.12MPa-0.75MPa

## Model: **T1081**







Size:510x465x148mm Water Pressure:0.07MPa-0.75MPa















20







Model: T330 Model: T537



Size:510x465x148mm Water Pressure:0.07MPa-0.75MPa



21



Size:510x465x148mm Water Pressure:0.07MPa-0.75MPa















| <b>INTEGRAL</b><br>SMART TOILET |                            |       |       |       |
|---------------------------------|----------------------------|-------|-------|-------|
| Category                        | Mode<br>Function           | T1001 | T1022 | T1081 |
| Clean                           | Super Smooth Shield        |       | •     |       |
|                                 | Net light shield           |       |       |       |
|                                 | Foam shield                |       |       | •     |
|