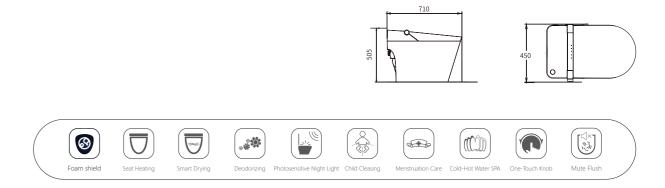

# Model: **T1022**

**Size**:710x450x505mm **Flush**:≤5L **Water Pressure**:0.12MPa-0.75MPa