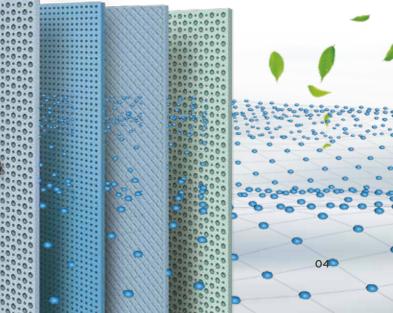

# THREE CORE FUNCTION SUPER SMOOTH SHIELD — \_\_\_\_ PUMPING Preventing bacteria and viruses to stuck to toilet wall SUPER Pumping out bacteria and viruses Double layer photocatalyst filter screen **RESOLVE ODOR** PURE AIR BACTERIOSTASIS First layer – tio 2 (filter) when flush toilet; Second layer – wo3 (decomposing) ABILITY Active carbon adsorbs bacteria and odor. Active carbon LED ▼ $\mathbf{T}$ 0.0.0.0.0.0 -0-0-0-0-0--0-0-0-0-0 0-0-0-0-0-

After Multi layer purification, bacteria and viruses are decomposed to be H,O, CO,

LED

 $\mathbf{T}$ 

Brand-new experience of clean and healthy